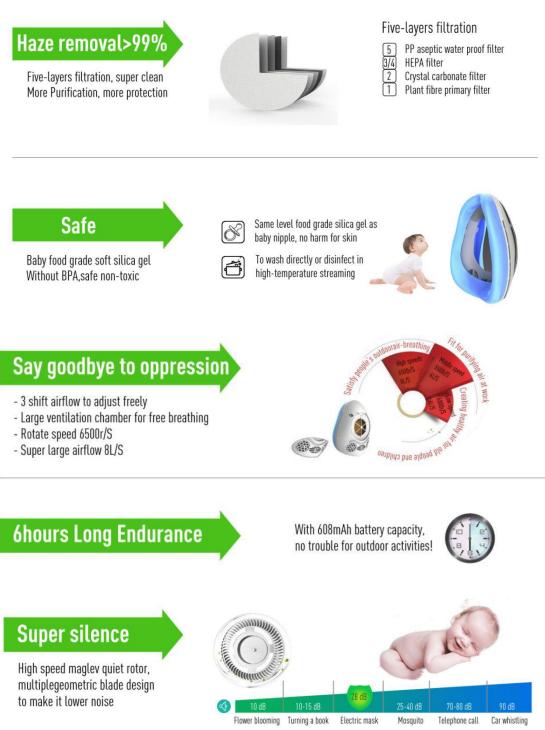

## HOLTOP PM2.5 Anti-Haze Electric Mask

(Filter grade: KN95)

This product adopts food grade HEPA filter, removal efficiency of PM2.5 particulate up to 99%. The HEPA filter is characterized by the fresh air can goes through, however, tiny particles cannot pass through. PP(polypropylene) sterilizing filter, is good for bacteria inhibition and decomposition. Activity carbon filter can effectively filter odor. Built in mini supply fan to offer activate air can greatly reduce respiratory resistance. Three speeds control offer different air volume, completely solve the stuffiness and humidity problem of the traditional mask. Skin-friendly food material, ergonomic design, perfectly fit for face, easy to clean, does not affect normal communication when wearing.

## **Battery charge**

1) Battery charge is 2 hours in normal mode, 45 minutes in fast charge mode, battery life is around 6 hours after full charged.

2) Indicator light is red during charging, after the full charge it turns to green, the batter charger for Android phone is suitable.

3) The battery is polymer Lithium ion battery. 4) Battery capacity, 608mAh for HKZ - C1 and 560mAh for HKZ - R1.