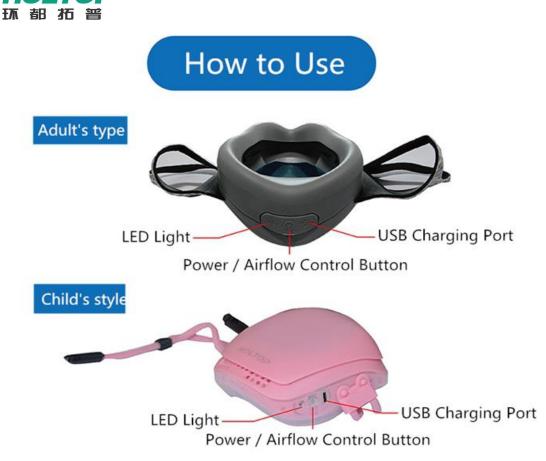

## Mask Detial

Belt

Accessories

Controller

Back Side

Replaced Filter

Filter Mounted

Food Grade Silica Gel