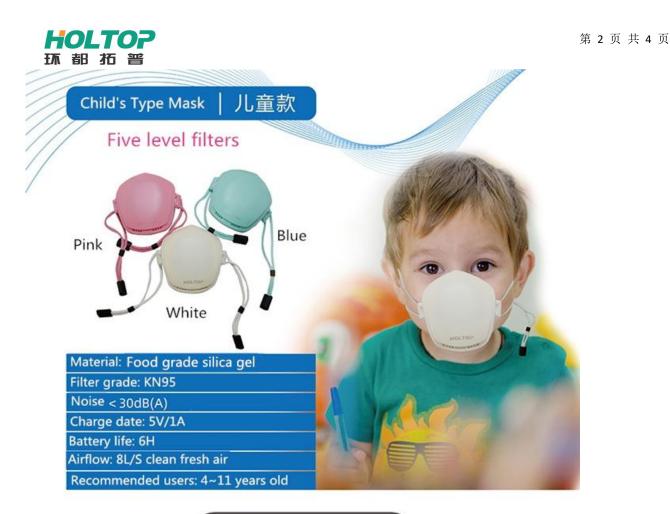

## HOLTOP PM2.5 Anti-Haze Electric Mask

(Filter grade: KN95)

This product adopts food grade HEPA filter, removal efficiency of PM2.5 particulate up to 99%. The HEPA filter is characterized by the fresh air can goes through, however, tiny particles cannot pass through. PP(polypropylene) sterilizing filter, is good for bacteria inhibition and decomposition. Activity carbon filter can effectively filter odor. Built in mini supply fan to offer activate air can greatly reduce respiratory resistance. Three speeds control offer different air volume, completely solve the stuffiness and humidity problem of the traditional mask. Skin-friendly food material, ergonomic design, perfectly fit for face, easy to clean, does not affect normal communication when wearing.