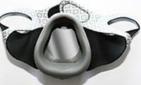

## HOLTOP PM2.5 Anti-Haze Electric Mask

(Filter grade: KN95)

This product adopts food grade HEPA filter, removal efficiency of PM2.5 particulate up to 99%. The HEPA filter is characterized by the fresh air can goes through, however, tiny particles cannot pass through. PP(polypropylene) sterilizing filter, is good for bacteria inhibition and decomposition. Activity carbon filter can effectively filter odor. Built in mini supply fan to offer activate air can greatly reduce respiratory resistance. Three speeds control offer different air volume, completely solve the stuffiness and humidity problem of the traditional mask. Skin-friendly food material, ergonomic design, perfectly fit for face, easy to clean, does not affect normal communication when wearing.

## Mask Detial

Belt

Accessories

Controller

Back Side

Replaced Filter

Filter Mounted

Food Grade Silica Gel