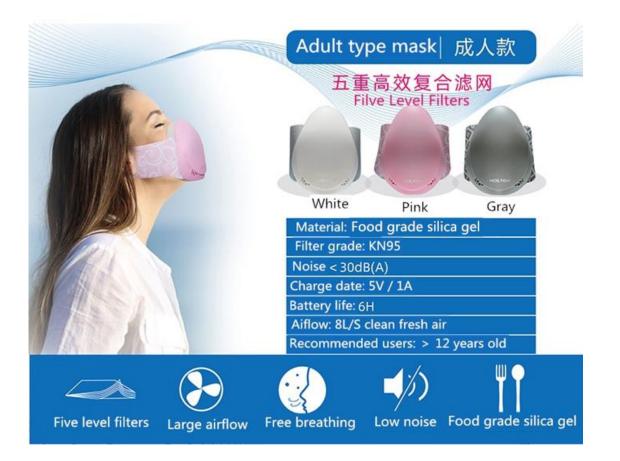

## HOLTOP PM2.5 Anti-Haze Electric Mask

(Filter grade: KN95)

This product adopts food grade HEPA filter, removal efficiency of PM2.5 particulate up to 99%. The HEPA filter is characterized by the fresh air can goes through, however, tiny particles cannot pass through. PP(polypropylene) sterilizing filter, is good for bacteria inhibition and decomposition. Activity carbon filter can effectively filter odor. Built in mini supply fan to offer activate air can greatly reduce respiratory resistance. Three speeds control offer different air volume, completely solve the stuffiness and humidity problem of the traditional mask. Skin-friendly food material, ergonomic design, perfectly fit for face, easy to clean, does not affect normal communication when wearing.