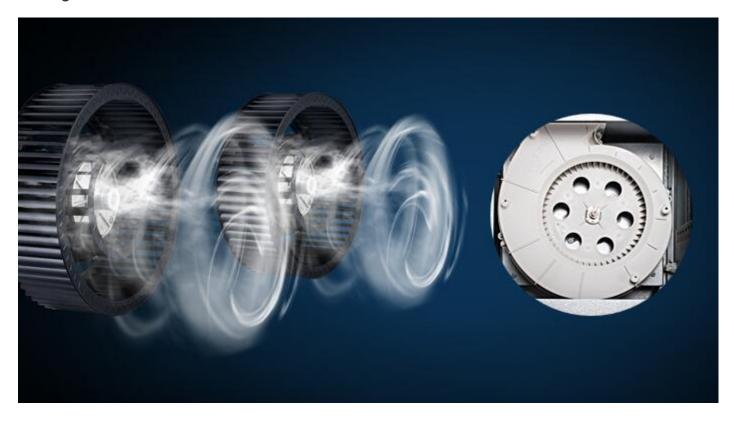

# 6. Energy-saving DC motor

# 120Pa E.S.P Satisfy Top / Ground air supply

Powerful DC driven; Large impeller with more powerful; 16 years of running verification; Stronger and more stable.