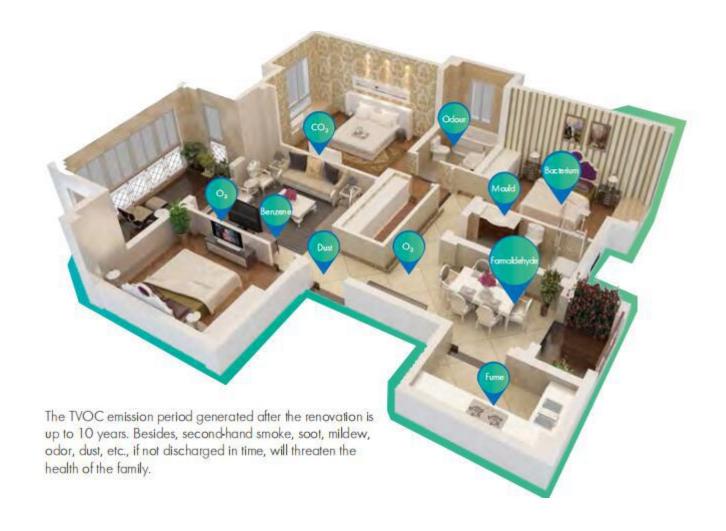

# NEW ECO-SLIM Energy Recovery Ventilator ERV with Internal Circulation Function

### 5. PM2.5 Purification

Multiple filters effectively removing PM2.5; The operating room grade filter material with high efficiency up to 99% PM2.5 filtration rate. Effectively filter dust, PM2.5 haze particles and other harmful substances, to make air cleaner and healthier.