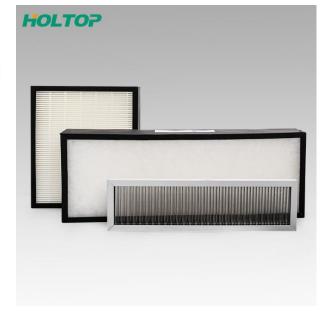

# 3. Easy Maintenance

#### Bottom and partial access available Easy to replace the filter;

Less space and easy maintenance;

Every important component can be independently maintained.

(Exhaust fan, supply fan, heat exhcnager)

The filters can be replaced by manually opening the buckle.

(Primary filter, Medium filter, HEPA filter)