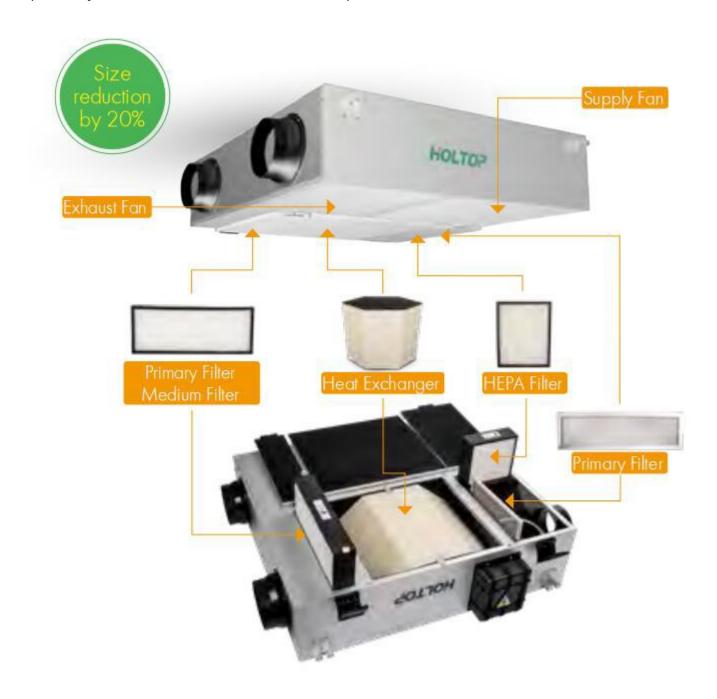

#### Bottom and partial access available Easy to replace the filter;

Less space and easy maintenance;

Every important component can be independently maintained.

(Exhaust fan, supply fan, heat exhcnager)

The filters can be replaced by manually opening the buckle.

(Primary filter, Medium filter, HEPA filter)

# 9. High efficiency Counter heat exchanger - low energy consumption

Equipped with HOLTOP new-developed counterflow heat exchanger

- Heat recovery efficiency is up to 86%
- The air supply is completely separated from the exhaust air to avoid cross-contamination
- The latest nano-scale fiber structure ensures temperature and humidity recovery efficiency and reduces energy consumption of air conditioners