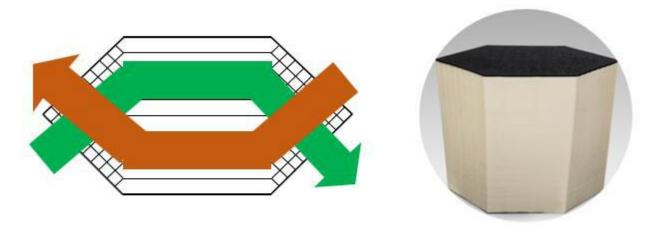

# 9. High efficiency Counter heat exchanger - low energy consumption

Equipped with HOLTOP new-developed counterflow heat exchanger

- Heat recovery efficiency is up to 86%
- The air supply is completely separated from the exhaust air to avoid cross-contamination
- The latest nano-scale fiber structure ensures temperature and humidity recovery efficiency and reduces energy consumption of air conditioners

Holtop forth generation total heat exchanger