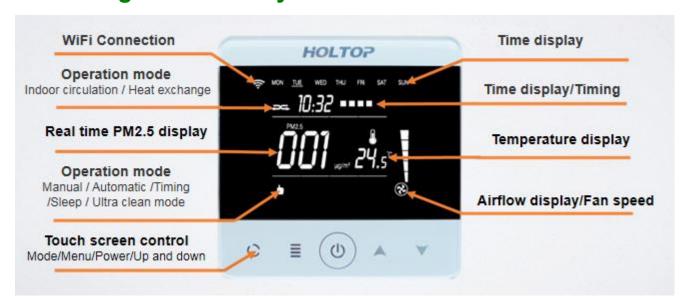

ing DC motor

# 120Pa E.S.P Satisfy Top / Ground air supply

Powerful DC driven; Large impeller with more powerful; 16 years of running verification; Stronger and more stable.





# 7. Fresh Air Ventilation+ Internal Circulated Purification





# 8. Quick removal of harmful particulates in 30 minutes





# 9. High efficiency Counter heat exchanger - low energy consumption

Equipped with HOLTOP new-developed counterflow heat exchanger

- Heat recovery efficiency is up to 86%
- The air supply is completely separated from the exhaust air to avoid cross-contamination
- The latest nano-scale fiber structure ensures temperature and humidity recovery efficiency and reduces energy consumption of air conditioners



Holtop forth generation total heat exchanger

# 10. Intelligent control system





#### **Company Information**

#### Holtop Factory

Holtop is one of the best manufacturer in ERV/HRV, heat exchanger and AHU area in China, founded in 2002, areas covered more than 30,000 square meters, turnover of 2012 is 42 million dollars, we have enthalpy testing lab. for products test. As a leader in energy/heat recovery equipments, we cooperate with more than 30 famous companies who located in Europe, the Middle east, Korea, Southeast Asia, Taiwan, etc. supplied equipment to Beijing Olympic and Shanghai Expo 2010, works together with domestic and international brands like Midea, Haier, Hitachi, etc.







Holtop Group Badaling Manufacturing Base









Assembly Lines of Wall Mounted ERV

Our R&D Technicians

Enthalpy Test Lab and Quality Control

#### Holtop partner

Holtop co