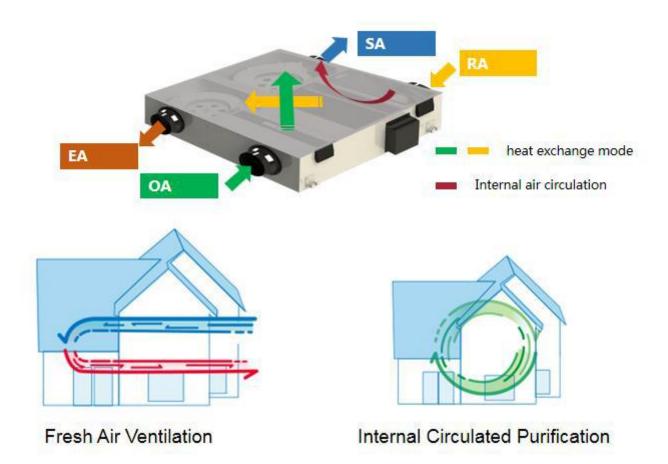

and easy maintenance;

Every important component can be independently maintained.

(Exhaust fan, supply fan, heat exhcnager)

The filters can be replaced by manually opening the buckle.

(Primary filter, Medium filter, HEPA filter)





## 4. Low Noise



### 5. PM2.5 Purification

Multiple filters effectively removing PM2.5; The operating room grade filter material with high efficiency up to 99% PM2.5 filtration rate. Effectively filter dust, PM2.5 haze particles and other harmful substances, to make air cleaner and healthier.







# 6. Energy-saving DC motor

# 120Pa E.S.P Satisfy Top / Ground air supply

Powerful DC driven; Large impeller with more powerful; 16 years of running verification; Stronger and more stable.





# 7. Fresh Air Ventilation+ Internal Circulated Purification





# 8. Quick removal of harmful particulates in 30 minutes





# 9. High efficiency Counter heat exchanger - low energy consumption

Equipped with HOLTOP new-developed counterflow heat exchanger

- Heat recovery efficiency is up to 86%
- The air supply is completely separated from the exhaust air to avoid cross-contamination
- The latest nano-scale fiber structure ensures temperature and humidity recovery efficiency and reduces energy consumption of air conditioners



Holtop forth generation total heat exchanger

# 10. Intelligent control system





#### **Company Information**

#### Holtop Factory

Holtop is one of the best manufacturer in ERV/HRV, heat exchanger and AHU area in China, founded in 2002, areas covered more than 30,000 square meters, turnover of 2012 is 42 million dolla