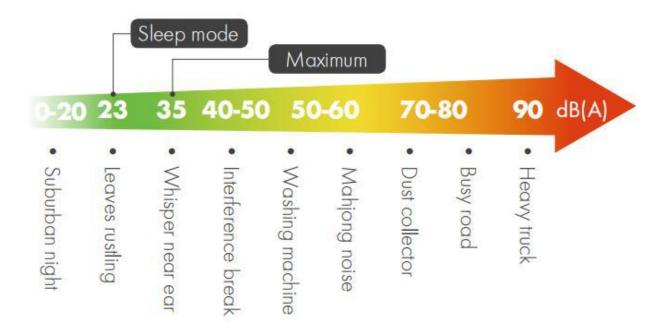

cture



Low noise



High efficiency



PM2.5 purification



Low energy consumption



**Dual function** 



Quick purification



Easy Maintenance



Intelligent Control

# 1. High Quality Casing — Alu-Zinc panel

#### 2. EPP Inner Structure

High strength, light weight, sound insulation, environmental protection, odorless;
High performance polymeric material
Environment friendly;
Widely used in high-end automobiles and aviation;





# 3. Easy Maintenance

#### Bottom and partial access available Easy to replace the filter;

Less space and easy maintenance;

Every important component can be independently maintained.

(Exhaust fan, supply fan, heat exhcnager)

The filters can be replaced by manually opening the buckle.

(Primary filter, Medium filter, HEPA filter)





## 4. Low Noise



### 5. PM2.5 Purification

Multiple filters effectively removing PM2.5; The operating room grade filter material with high efficiency up to 99% PM2.5 filtration rate. Effectively filter dust, PM2.5 haze particles and other harmful substances, to make air cleaner and healthier.







# 6. Energy-saving DC motor

# 120Pa E.S.P Satisfy Top / Ground air supply

Powerful DC driven; Large impeller with more powerful; 16 years of running verification; Stronger and more stable.





# 7. Fresh Air Ventilation+ Internal Circulated Purification





# 8. Quick removal of harmful particulates in 30 minutes





# 9. High efficiency Counter heat exchanger - low energy consumption

Equipped with HOLTOP new-developed counterflow heat exchanger

- Heat recovery efficiency is up to 86%
- The air supply