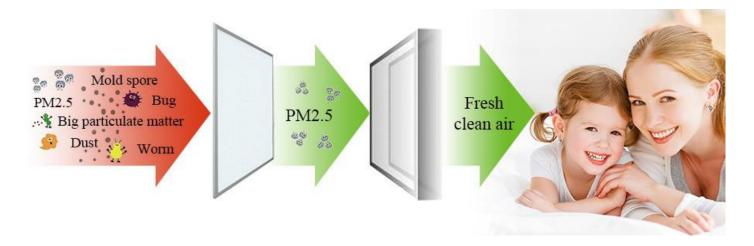

### 5. PM2.5 Purification

Multiple filters effectively removing PM2.5; The operating room grade filter material with high efficiency up to 99% PM2.5 filtration rate. Effectively filter dust, PM2.5 haze particles and other harmful substances, to make air cleaner and healthier.