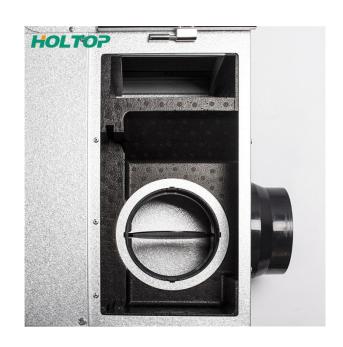

# 3. Easy Maintenance

#### Bottom and partial access available Easy to replace the filter;

Less space and easy maintenance;

Every important component can be independently maintained.

(Exhaust fan, supply fan, heat exhcnager)

The filters can be replaced by manually opening the buckle.

(Primary filter, Medium filter, HEPA filter)