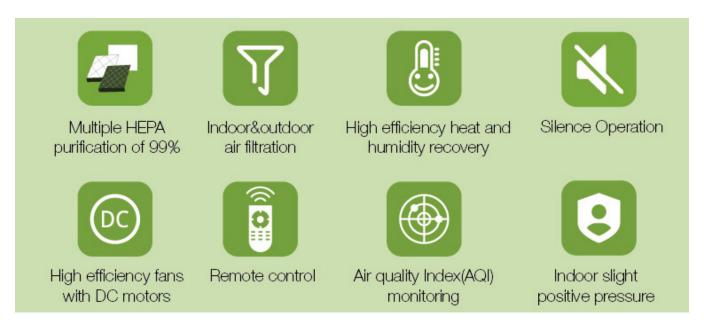

#### Main Feature of Eco-Clean Wall Mounted Energy Recovery Ventilators:

Multiple HEPA purification of 99%

Indoor&outdoor airfiltration

High efficiency heat and humidity recovery for optimized air comfort

Indoor slight positive pressure to keep the outdoor polluted air away

High efficiency fan with DC motors

Remote control

Air quality Index(AQI) monitoring

Silence Operation