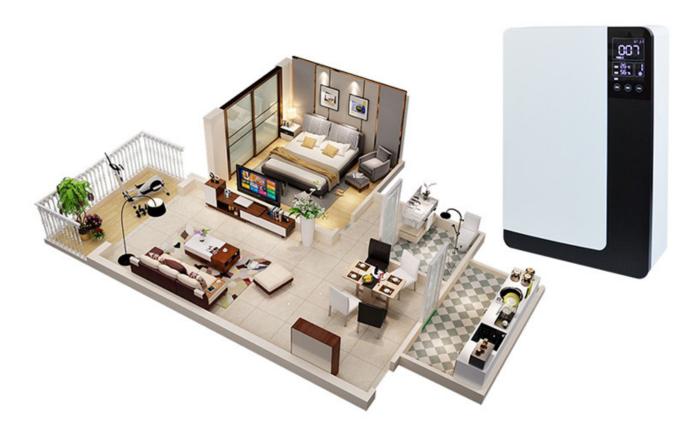

d Energy Recovery Ventilators:**

| ERVQ-B150-1A1F                            |
|-------------------------------------------|
| 150                                       |
| 99% HEPA                                  |
| Pm2.5 purify / Deep purify / Ultra purify |
| DC / 8 speed                              |
| 35                                        |
| 82                                        |
| 23 - 36                                   |
| Touch screen panel / Remote control       |
| PM2.5 / Temp & R.H                        |
| Manual / Auto / Timer                     |
| 20 - 45                                   |
| 450*155*660                               |
| 10                                        |
|                                           |

## Suitable Room Size 82 m2



# Results show