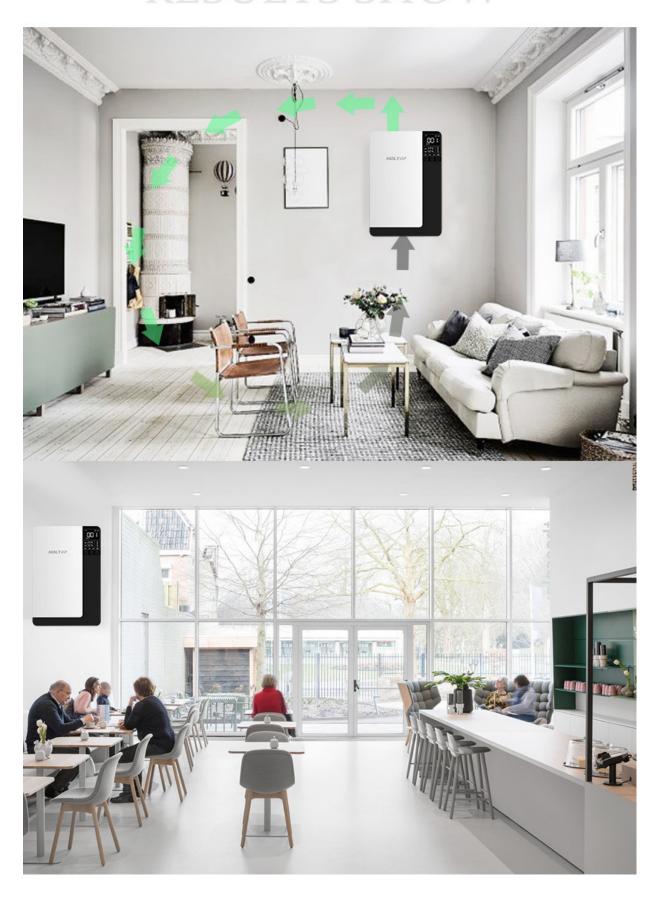

Ventilators:**

| ERVQ-B150-1A1F                            |
|-------------------------------------------|
| 150                                       |
| 99% HEPA                                  |
| Pm2.5 purify / Deep purify / Ultra purify |
| DC / 8 speed                              |
| 35                                        |
| 82                                        |
| 23 - 36                                   |
| Touch screen panel / Remote control       |
| PM2.5 / Temp & R.H                        |
| Manual / Auto / Timer                     |
| 20 - 45                                   |
| 450*155*660                               |
| 10                                        |
|                                           |

## Suitable Room Size 82 m2



# Results show