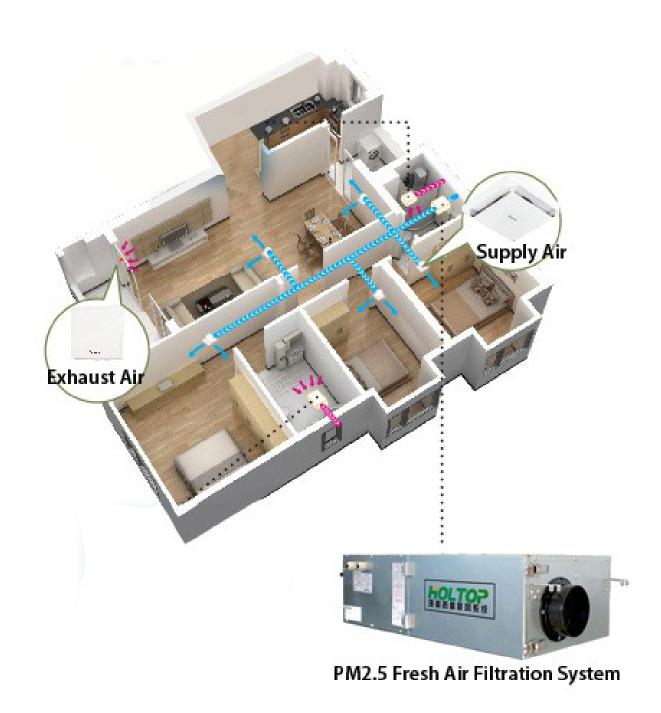

## Main Feature

The single-way fresh air filtration system supplies outdoor fresh air to room with high purification. It's equipped with double filters with PM2.5 filtration rate over 95%. The airflow ranges from 150m3/h to 15000m3/h for different applications. It can be used to work together with Holtop energy recovery ventilator for better air purification either used independently for air purification in air conditioning system.

It has the optional functions of indoor circulation. In the situation when it's not suitable to introduce outdoor fresh air, it can bypass the air in the room for indoor air purification only.

One product can solve all your air quality problem: fresh air, air purification and cleanness with much lower costs. Please don't hesitate to contact our sales team for more information.