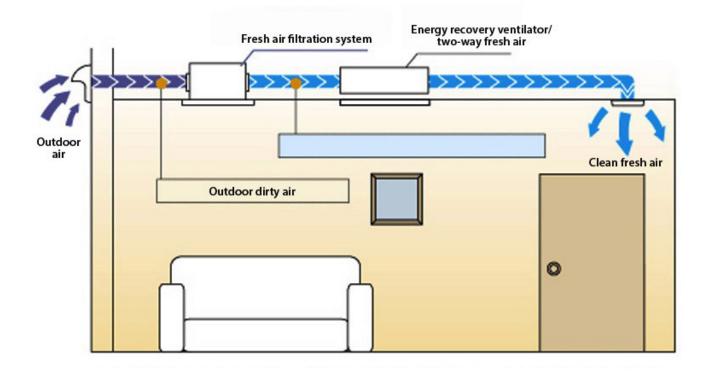

## Different installation way for reference:

1)Single-way Fresh Air Filtration System Installation

2)Single-way Fresh Air Filtration + Energy Recovery Ventilation System Installation