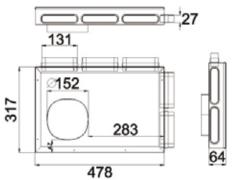

### Flat Ventilation Fittings

#### Flat Ventilation Fittings

| Model | Specifications        | Color | Materials          |
|-------|-----------------------|-------|--------------------|
| DSF-2 | One to two branches   | White | ABS+galvanized box |
| DSF-3 | One to three branches | White | ABS+galvanized box |
| DSF-5 | One to five branches  | White | ABS+galvanized box |