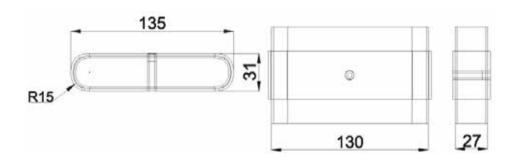

### Flat Ventilation Fittings

#### Flat Ventilation Fittings

| Model | Specifications        | Color | Materials          |
|-------|-----------------------|-------|--------------------|
| DSF-2 | One to two branches   | White | ABS+galvanized box |
| DSF-3 | One to three branches | White | ABS+galvanized box |
| DSF-5 | One to five branches  | White | ABS+galvanized box |