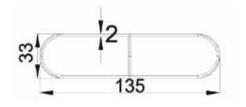

### Flat Ventilation Fittings

#### Flat Ventilation Fittings

| Model | Specifications        | Color | Materials          |
|-------|-----------------------|-------|--------------------|
| DSF-2 | One to two branches   | White | ABS+galvanized box |
| DSF-3 | One to three branches | White | ABS+galvanized box |
| DSF-5 | One to five branches  | White | ABS+galvanized box |