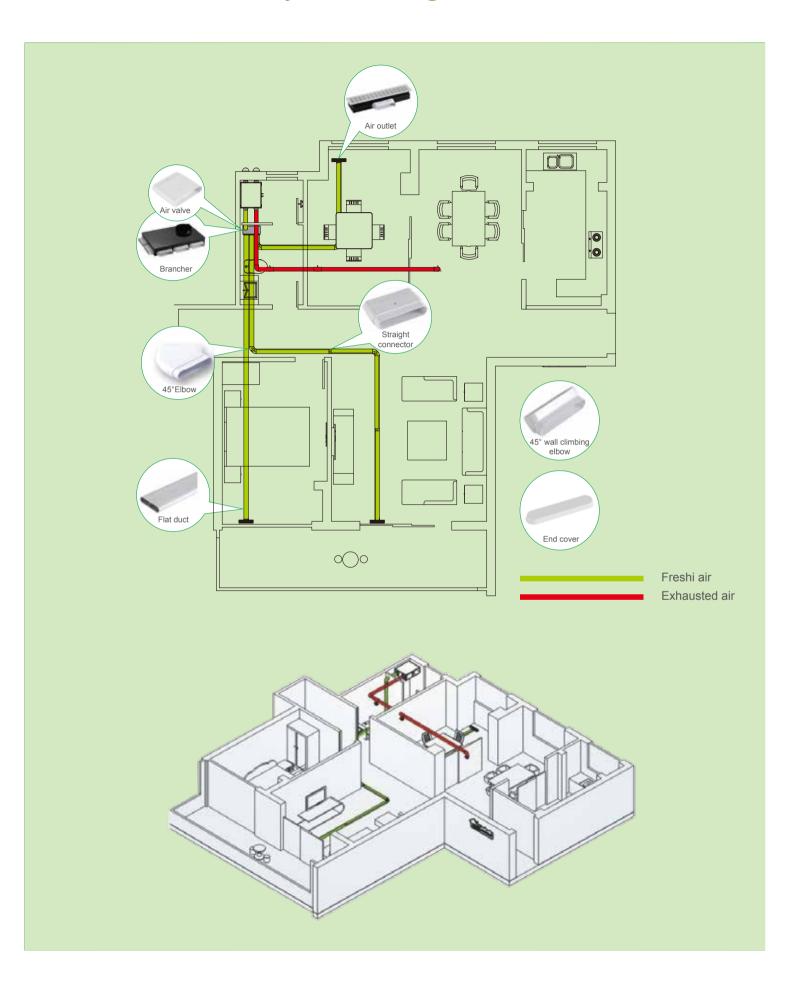

## Flat Ventilation System Diagram

### Flat Ventilation Fittings

#### Flat Ventilation Fittings

| Model | Specifications        | Color | Materials          |
|-------|-----------------------|-------|--------------------|
| DSF-2 | One to two branches   | White | ABS+galvanized box |
| DSF-3 | One to three branches | White | ABS+galvanized box |
| DSF-5 | One to five branches  | White | ABS+galvanized box |