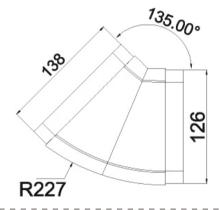

### Flat Ventilation Fittings

#### Flat Ventilation Fittings

| Model | Specifications        | Color | Materials          |
|-------|-----------------------|-------|--------------------|
| DSF-2 | One to two branches   | White | ABS+galvanized box |
| DSF-3 | One to three branches | White | ABS+galvanized box |
| DSF-5 | One to five branches  | White | ABS+galvanized box |