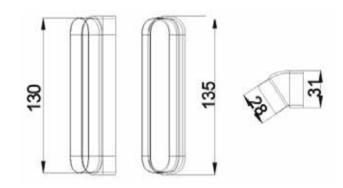

# Performance Data

| Duct size<br>(mm) | 45° elbow                        |      |       |       |       |       |       |  |  |
|-------------------|----------------------------------|------|-------|-------|-------|-------|-------|--|--|
|                   | Velocity(m/s)                    | 1    | 2     | 3     | 4     | 5     | 6     |  |  |
| 135x32            | Pressure drop (Pa)               | 0.91 | 3033  | 8.50  | 16.82 | 27.90 | 39.71 |  |  |
| 135x32x5000       | Flat duct                        |      |       |       |       |       |       |  |  |
|                   | Velocity (m/s)                   | 1    | 2     | 3     | 4     | 5     | 6     |  |  |
|                   | Pressure drop (Pa)               | 2.73 | 10.00 | 19.40 | 32.70 | 50.95 | 72.25 |  |  |
|                   | Pressure drop per meter p#(Pa/m) | 0.55 | 2.00  | 3.88  | 6.54  | 10.19 | 14.45 |  |  |