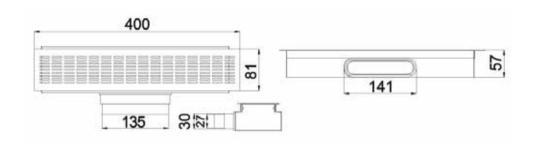

### Flat Ventilation Fittings

#### Flat Ventilation Fittings

| Model | Specifications        | Color | Materials          |
|-------|-----------------------|-------|--------------------|
| DSF-2 | One to two branches   | White | ABS+galvanized box |
| DSF-3 | One to three branches | White | ABS+galvanized box |
| DSF-5 | One to five branches  | White | ABS+galvanized box |