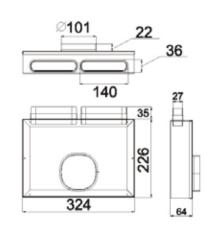

### Flat Ventilation Fittings

#### Flat Ventilation Fittings

| Model | Specifications        | Color | Materials          |
|-------|-----------------------|-------|--------------------|
| DSF-2 | One to two branches   | White | ABS+galvanized box |
| DSF-3 | One to three branches | White | ABS+galvanized box |
| DSF-5 | One to five branches  | White | ABS+galvanized box |