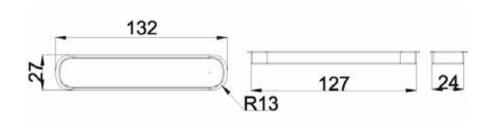

### Flat Ventilation Fittings

#### Flat Ventilation Fittings

| Model | Specifications        | Color | Materials          |
|-------|-----------------------|-------|--------------------|
| DSF-2 | One to two branches   | White | ABS+galvanized box |
| DSF-3 | One to three branches | White | ABS+galvanized box |
| DSF-5 | One to five branches  | White | ABS+galvanized box |