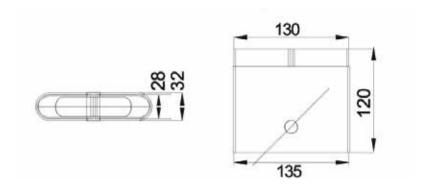

## The Advantage Of Flat Ventilation System

- Distribute the air evenly in the room to increase air circling rate and improve air comfort.
- The height of flat duct is only 3cm, easy to cross underfloor or the wall, it does not affect the wood floors and tile laying.
- Flat air ventilator system does not require use of the building's roof space to accommodate larger air piping and terminal devices.

## Flat Ventilation System Diagram