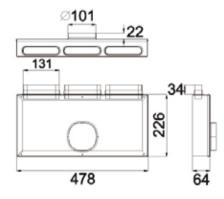

### Flat Ventilation Fittings

#### Flat Ventilation Fittings

| Model | Specifications        | Color | Materials          |
|-------|-----------------------|-------|--------------------|
| DSF-2 | One to two branches   | White | ABS+galvanized box |
| DSF-3 | One to three branches | White | ABS+galvanized box |
| DSF-5 | One to five branches  | White | ABS+galvanized box |