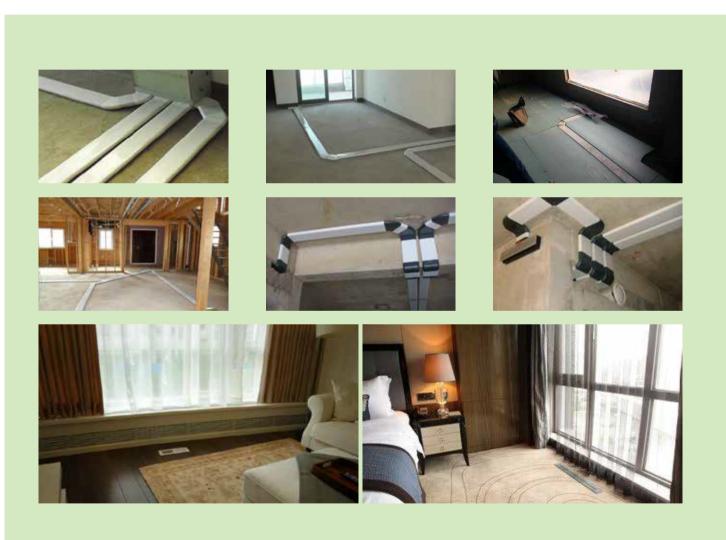

|  |  |
|-------------------|----------------------------------|------|-------|-------|-------|-------|-------|--|--|
|                   | Velocity(m/s)                    | 1    | 2     | 3     | 4     | 5     | 6     |  |  |
| 135x32            | Pressure drop (Pa)               | 0.91 | 3033  | 8.50  | 16.82 | 27.90 | 39.71 |  |  |
| 135x32x5000       | Flat duct                        |      |       |       |       |       |       |  |  |
|                   | Velocity (m/s)                   | 1    | 2     | 3     | 4     | 5     | 6     |  |  |
|                   | Pressure drop (Pa)               | 2.73 | 10.00 | 19.40 | 32.70 | 50.95 | 72.25 |  |  |
|                   | Pressure drop per meter p#(Pa/m) | 0.55 | 2.00  | 3.88  | 6.54  | 10.19 | 14.45 |  |  |

## Installation



#### **Holtop International Marketing Center**

Address: No.12 Zhengyi Ave, Hebei Distrct, Tianjin, China

Tel: 86-22-26420391 Website: www.holtop. net E-mail: export@holtop.com.cn