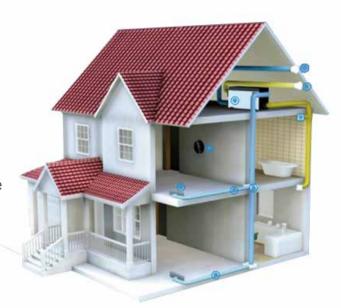

#### FLAT CENTRAL VENTILATION SYSTEM

#### WE MAKE VENTILATION FLEXIBLE

- ELEGANT DESIGN FOR YOUR LOVELY HOME
- NO SPACE LIMITATION
- UNIFORM AIR SUPPLY

## The Advantage Of Flat Ventilation System

- Distribute the air evenly in the room to increase air circling rate and improve air comfort.
- The height of flat duct is only 3cm, easy to cross underfloor or the wall, it does not affect the wood floors and tile laying.
- Flat air ventilator system does not require use of the building's roof space to accommodate larger air piping and terminal devices.