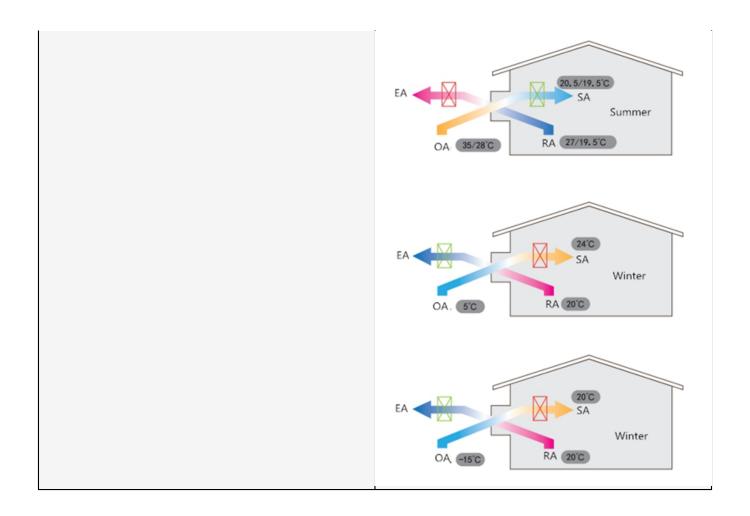

| Main Feature                                                                                                                                                                                                                                                                                                                                                                                                                          |  |
|---------------------------------------------------------------------------------------------------------------------------------------------------------------------------------------------------------------------------------------------------------------------------------------------------------------------------------------------------------------------------------------------------------------------------------------|--|
| <ol> <li>Wide range of applications in winter and summer, easy to handle all fresh air latent heat and<br/>sensible heat load.</li> </ol>                                                                                                                                                                                                                                                                                             |  |
| (1) Summer: It can bear all the sensible heat and latent heat load of fresh air, and the fresh air is treated into same indoors enthlapy point.(2) Winter: In the hot summer and cold winter areas, it can bear the full load of fresh air, and the fresh air is treated into same indoors enthlapy point.(3) Winter: The cold area can bear the full load of fresh air, and the fresh air is treated to the indoor isothermal point. |  |