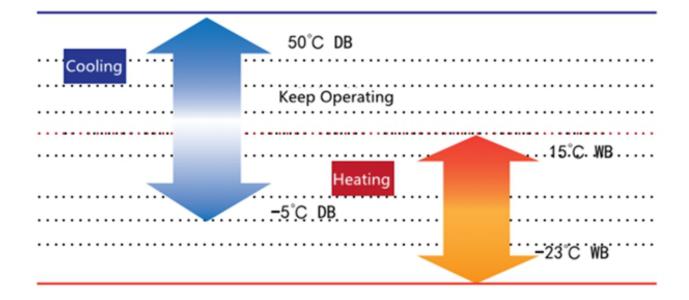

2. Wide continuous operation range, good versatility throughout the year.

3.Imported low pressure chamber compressor with internal oil separation function.